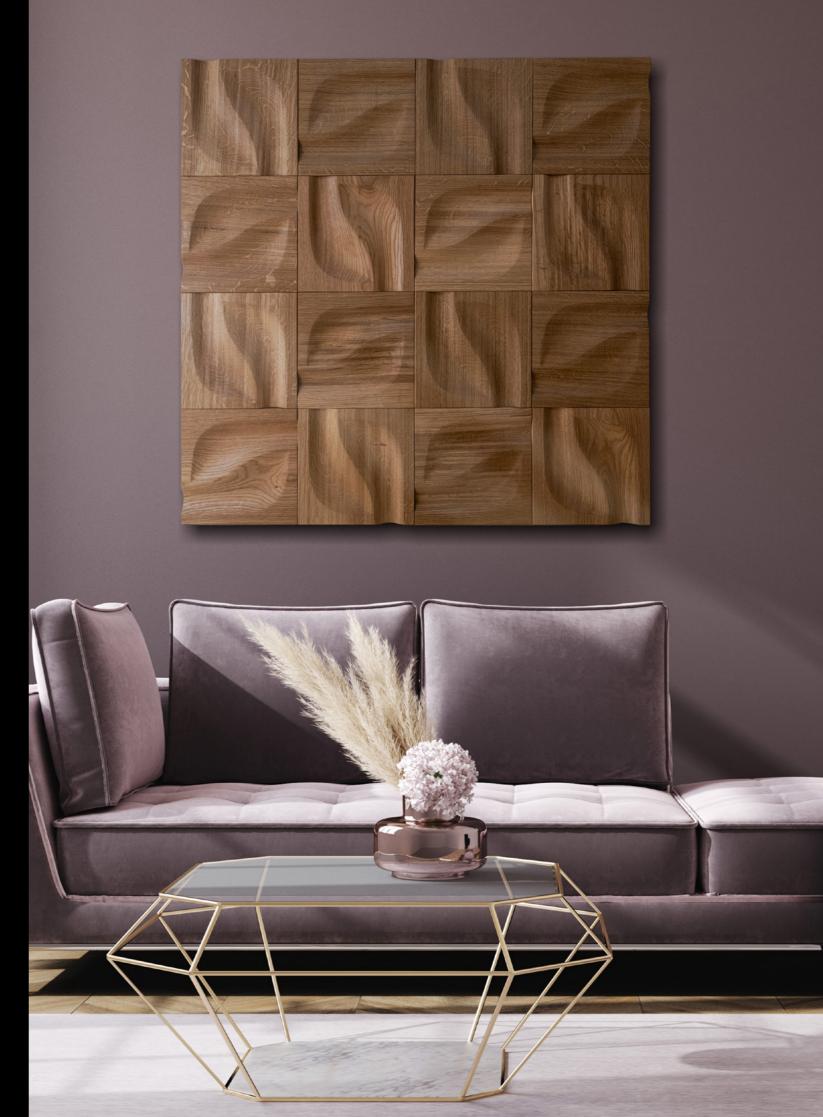

# **IMPRESSIONS** - a new collection by Karim Rashid

"The subtle thumb-like impressions were inspired by painters techniques - treating the wood as if it is liquid paint leaving impressions that are painterly organic imprints. The three dimensional concave indentations can be reconfigured in many variations to create walls that have depth and texture, playing with light and shadow to give greater depth and dimension to our spaces."

#### PRODUCT FEATURES:

- square profile panel
- inspired by art and nature
- concave form of the panel
- possibility to create 2 different themes
- ease of assembly thanks to the perpendicular form
- provides greater depth and dimension to the space

#### PRODUCT SPECIFICATION:

- thickness: 25mm
- material: engineered plywood + wood
- wood type: oak / american walnut / ash
- inish: satin oil
- side width: 25cm
- weight: 950g

### LEAF THEME

designed to TOUCH

info@formatwood.com

www.formatwood.com

Form At Wood has full exclusive rights (including property intellectual rights) in the scope of all designs presented in the catalog.