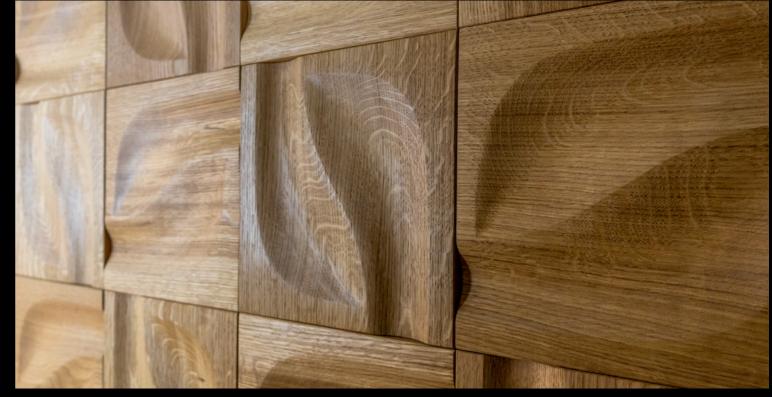

# **IMPRESSIONS** - a new collection by Karim Rashid

"The subtle thumb-like impressions were inspired by painters techniques - treating the wood as if it is liquid paint leaving impressions that are painterly organic imprints. The three dimensional concave indentations can be reconfigured in many variations to create walls that have depth and texture, playing with light and shadow to give greater depth and dimension to our spaces."

#### PRODUCT FEATURES:

- square profile panel
- inspired by art and nature
- concave form of the panel
- possibility to create 2 different themes
- ease of assembly thanks to the perpendicular form
- provides greater depth and dimension to the space

### LEAF THEME

designed to TOUCH

info@formatwood.com

www.formatwood.com

Form At Wood has full exclusive rights (including property intellectual rights) in the scope of all designs presented in the catalog.