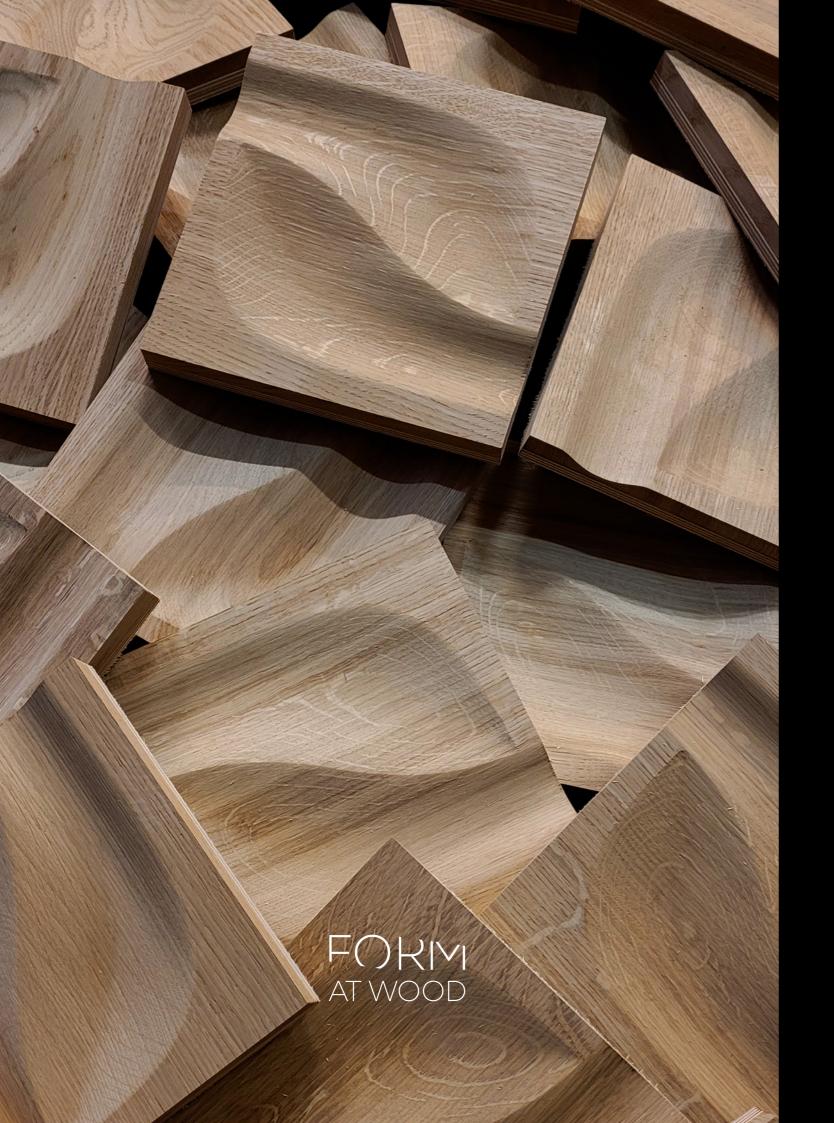

# **IMPRESSIONS** - a new collection by Karim Rashid

"The subtle thumb-like impressions were inspired by painters techniques - treating the wood as if it is liquid paint leaving impressions that are painterly organic imprints. The three dimensional concave indentations can be reconfigured in many variations to create walls that have depth and texture, playing with light and shadow to give greater depth and dimension to our spaces."

#### PRODUCT FEATURES:

- square profile panel
- inspired by art and nature
- concave form of the panel
- possibility to create 2 different themes
- ease of assembly thanks to the perpendicular form
- provides greater depth and dimension to the space

#### PRODUCT SPECIFICATION:

- thickness: 25mm
- material: engineered plywood + wood
- wood type: oak / american walnut / ash
- inish: satin oil
- side width: 25cm
- weight: 950g