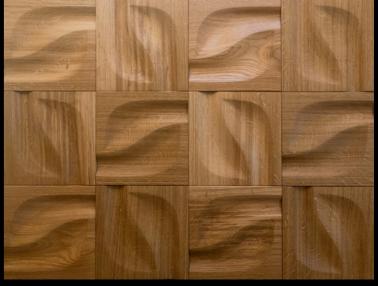

# **IMPRESSIONS** - a new collection by Karim Rashid

"The subtle thumb-like impressions were inspired by painters techniques - treating the wood as if it is liquid paint leaving impressions that are painterly organic imprints. The three dimensional concave indentations can be reconfigured in many variations to create walls that have depth and texture, playing with light and shadow to give greater depth and dimension to our spaces."

#### PRODUCT FEATURES:

- square profile panel
- inspired by art and nature
- concave form of the panel
- possibility to create 2 different themes
- ease of assembly thanks to the perpendicular form
- provides greater depth and dimension to the space

#### PRODUCT SPECIFICATION:

- thickness: 25mm
- material: engineered plywood + wood
- wood type: oak / american walnut / ash
- inish: satin oil
- side width: 25cm
- weight: 950g

## FLOW THEME

### LEAF THEME

designed to TOUCH

info@formatwood.com

www.formatwood.com

Form At Wood has full exclusive rights (including property intellectual rights) in the scope of all designs presented in the catalog.