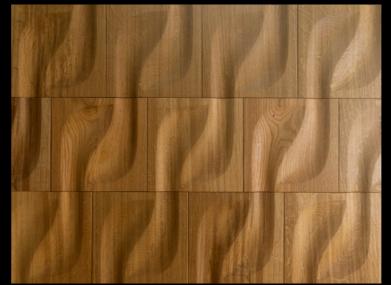

nspired by painters techniques - treating the wood as if it is liquid paint leaving impressions that are painterly organic imprints. The three dimensional concave indentations can be reconfigured in many variations to create walls that have depth and texture, playing with light and shadow to give greater depth and dimension to our spaces."











#### PRODUCT FEATURES:

- square profile panel
- inspired by art and nature
- concave form of the panel
- possibility to create 2 different themes
- ease of assembly thanks to the perpendicular form
- provides greater depth and dimension to the space

#### PRODUCT SPECIFICATION:

- thickness: 25mm
- material: engineered plywood + wood
- wood type: oak / american walnut / ash
- inish: satin oil
- side width: 25cm
- weight: 950g

## FLOW THEME



### LEAF THEME





designed to TOUCH



info@formatwood.com

www.formatwood.com

Form At Wood has full exclusive rights (including property intellectual rights) in the scope of all designs presented in the catalog.