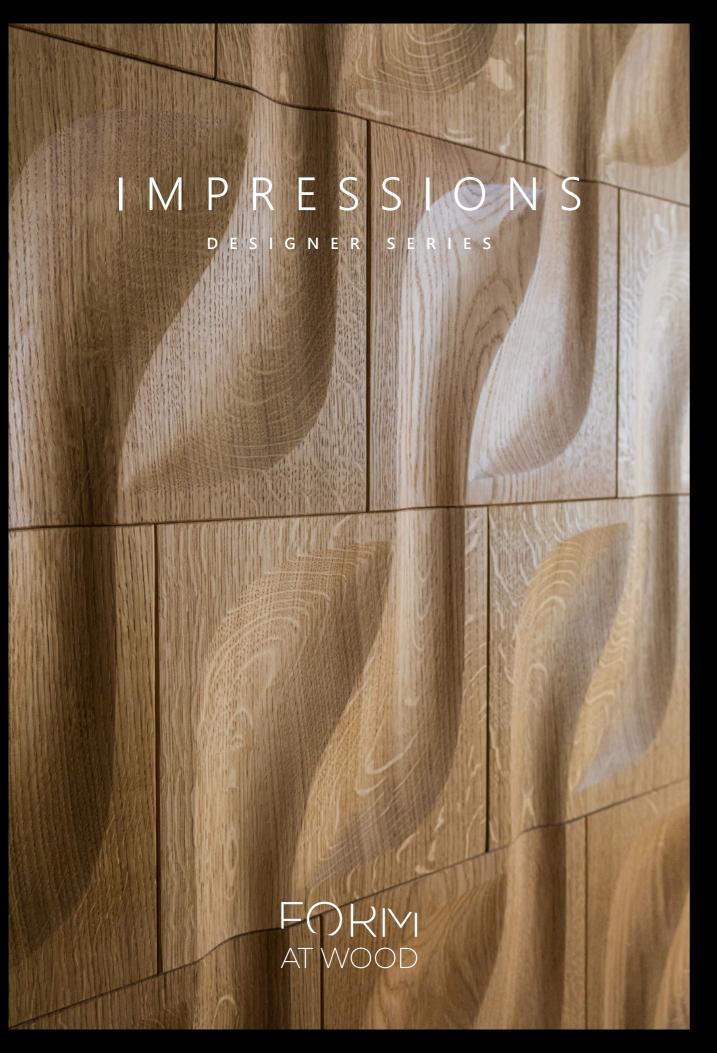

# **IMPRESSIONS** - a new collection by Karim Rashid

"The subtle thumb-like impressions were inspired by painters techniques - treating the wood as if it is liquid paint leaving impressions that are painterly organic imprints. The three dimensional concave indentations can be reconfigured in many variations to create walls that have depth and texture, playing with light and shadow to give greater depth and dimension to our spaces."

#### PRODUCT FEATURES:

- square profile panel
- inspired by art and nature
- concave form of the panel
- possibility to create 2 different themes
- ease of assembly thanks to the perpendicular form
- provides greater depth and dimension to the space

## FLOW THEME