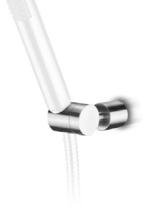

## **JEE-O** accessories

siphon

angle valve

shower holder

basin high

basin

Freestanding basins and bath made from DADOquartz. Available in white and with spray painted matt outside.

basin high