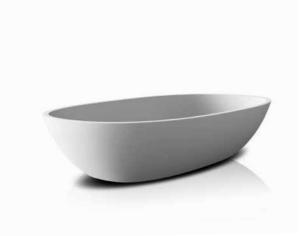

#### **JEE-O** london series

bath

basin large

basin small

Freestanding basins and bath made from DADOquartz. Available in white and with spray painted matt outside.