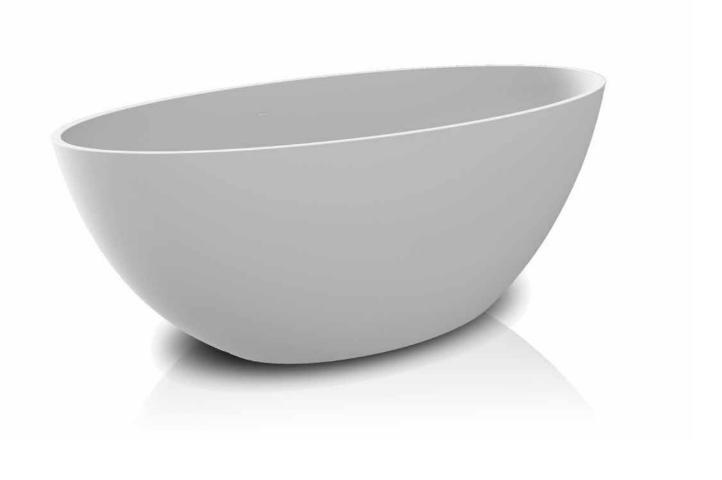

## **JEE-O dubai series**

80

bath

Freestanding basin and bath made from DADOquartz. Available in white and with spray painted matt outside.