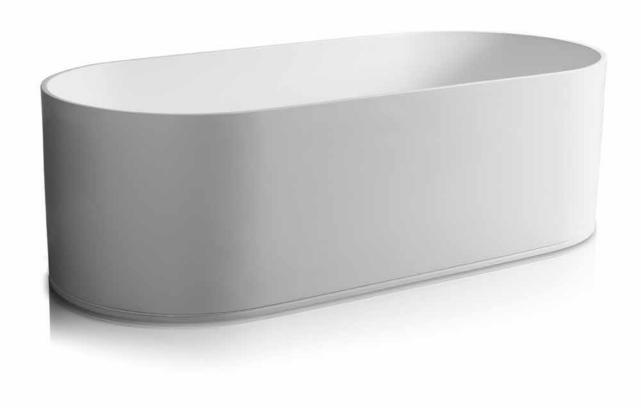

## **JEE-O dubai series**

80

bath

Freestanding basin and bath made from DADOquartz. Available in white and with spray painted matt outside.