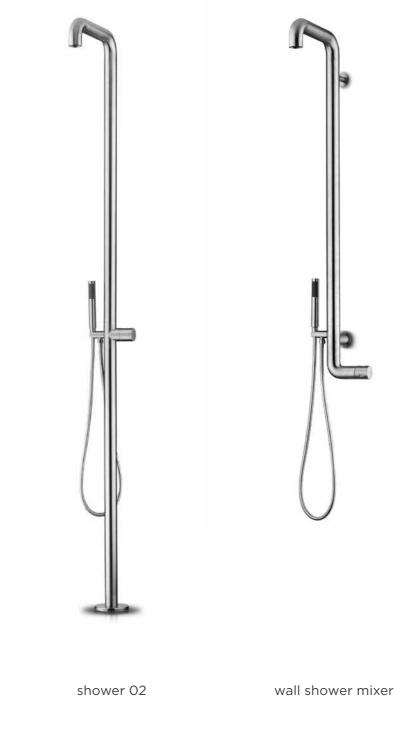

# **JEE-O** collection

Freestanding shower and bath mixer, wall shower mixer, wall and top mounted basin mixers. Available in brushed stainless steel.

JEE-O flow series by Brian Sironi

bath mixer

basin mixer floor

# **JEE-O original series**

Freestanding shower mixers. Available in brushed or polished stainless steel.