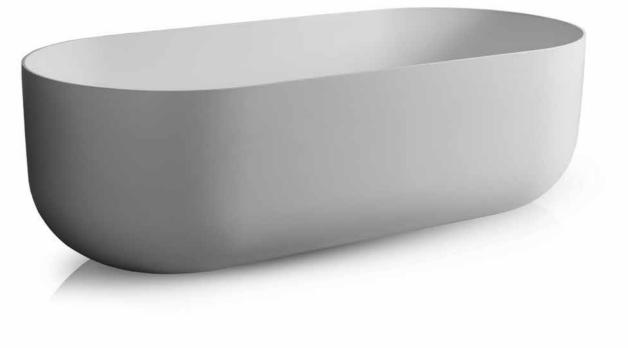

#### **JEE-O rio series**

84

Freestanding basin and bath made from DADOquartz. Available in white.