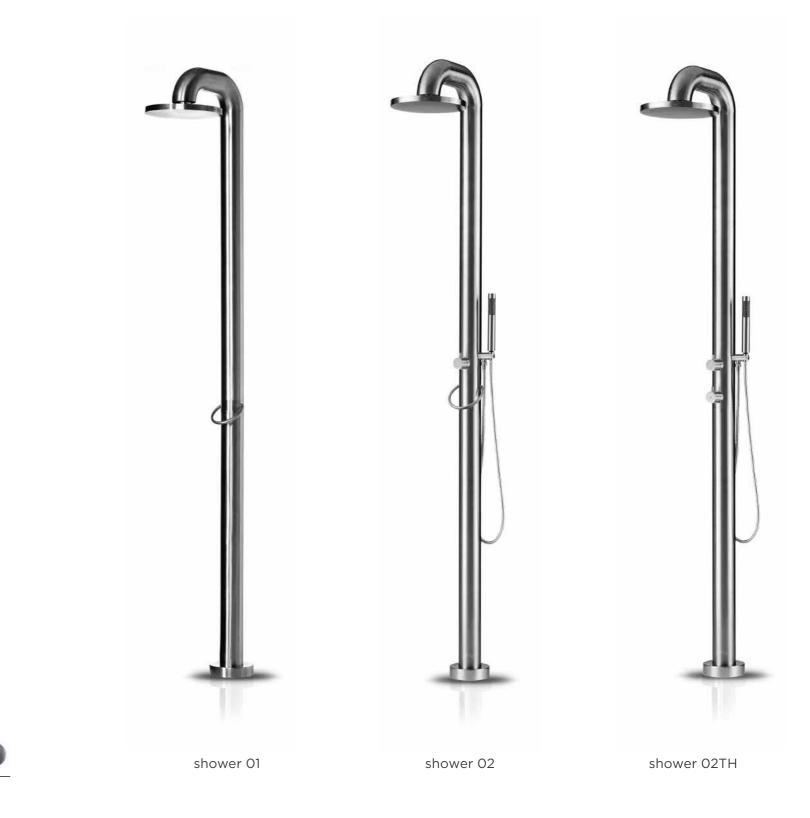

# **JEE-O original series**

Freestanding shower mixers. Available in brushed or polished stainless steel.

basin mixer high

basin mixer set

shower 01