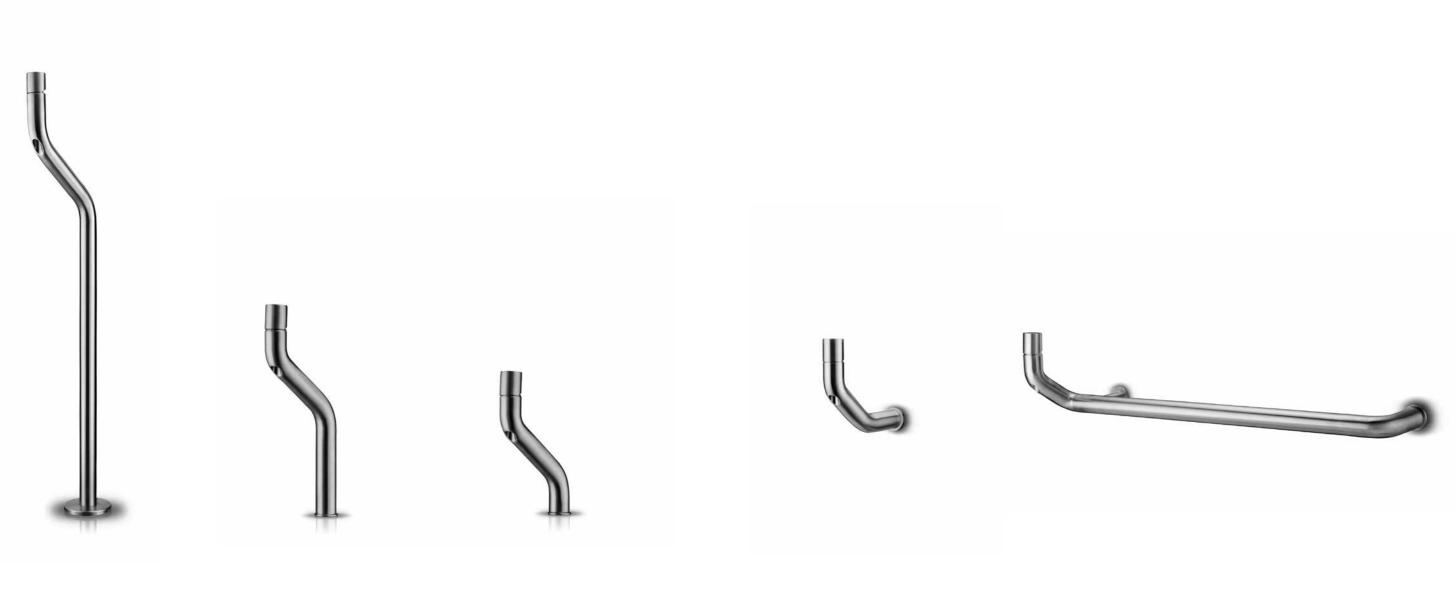

# **JEE-O** collection

Freestanding shower and bath mixer, wall shower mixer, wall and top mounted basin mixers. Available in brushed stainless steel.

JEE-O flow series by Brian Sironi

bath mixer

basin mixer floor

basin mixer high

basin mixer low

wall basin mixer

wall basin mixer towel bar

Freestanding showers and bath mixer, wall and top mounted basin mixers and accessories. Available in brushed (**RAW**) or coated stainless steel.

## **JEE-O** accessories

siphon

angle valve

shower holder

basin high

basin

Freestanding basins and bath made from DADOquartz. Available in white and with spray painted matt outside.

basin high