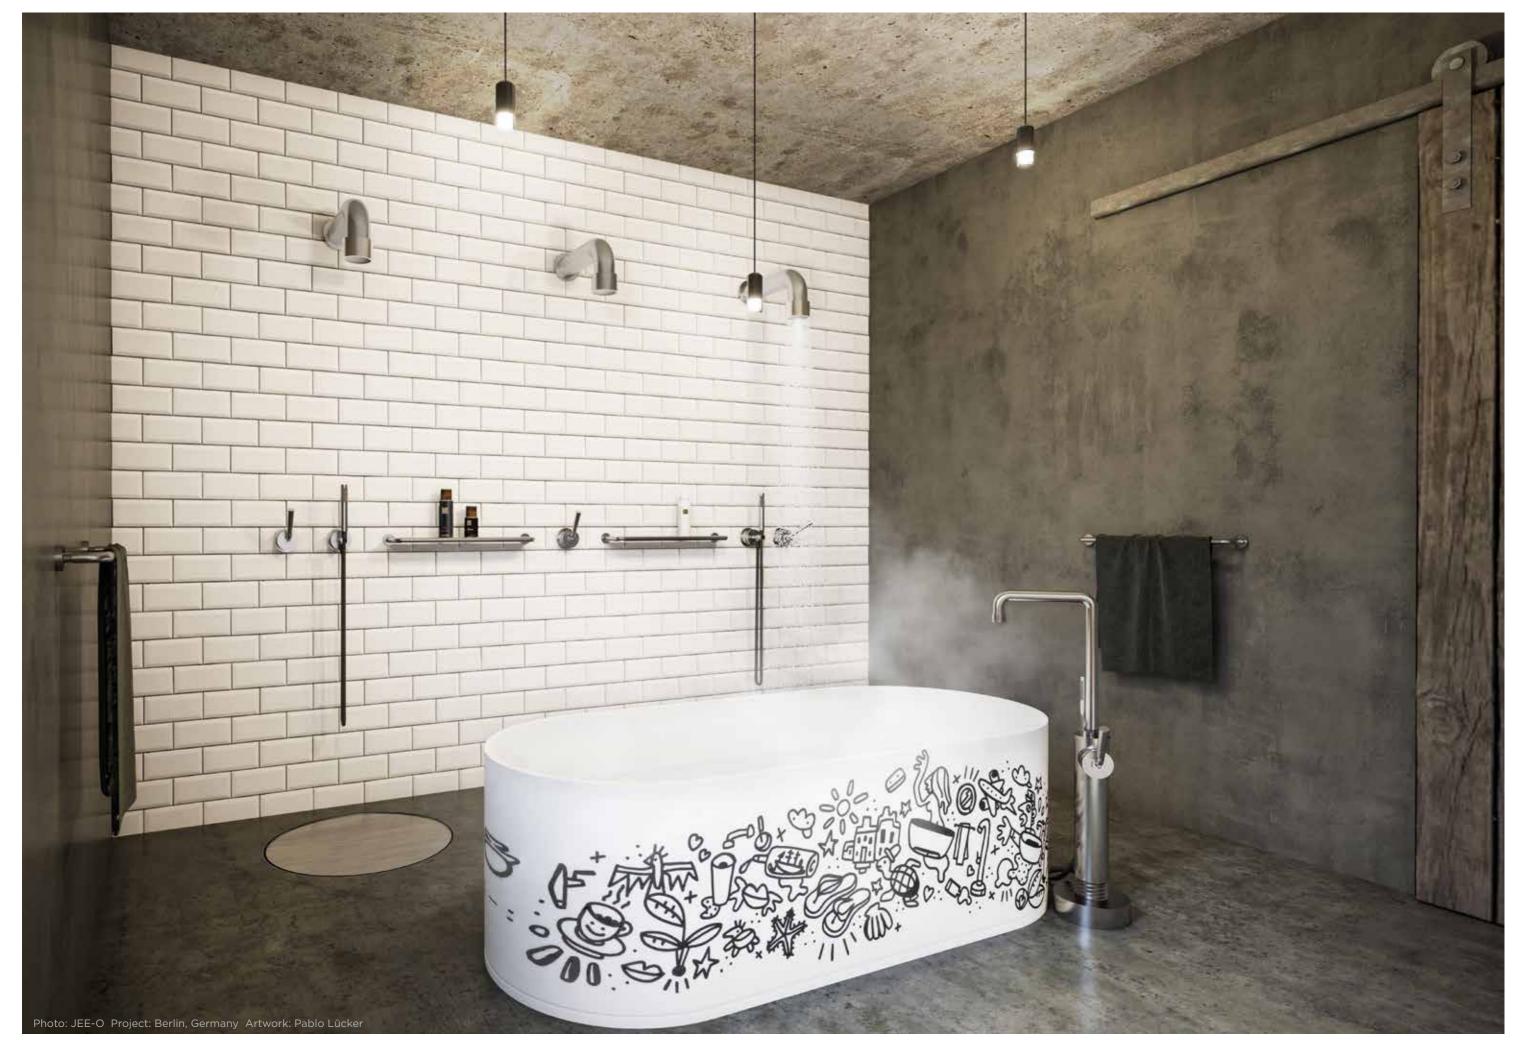

EE-O, concept and product designer Lammert Moerman, only has one wish. To enable the world to feel the JEE-O DNA. Introduce bon vivants worldwide to the ultimate JEE-O feeling and let them discover the experience of showering and bathing in endless atmospheres. Lammert Moerman creates products with tranquillity, peace and space for body and mind, always in an ambiance of functional luxury.

# JEE-O unique bathrooms

JEE-O is refreshing and ambitious, exclusive and extrovert, tough and bold. All product lines are characterised by robust and powerful design, always distinctive in its simplicity.

Pure aesthetic enjoyment ... let us energise you!

# **JEE-O** inspiration



JEE-O soho series - black



JEE-O pure wall basin mixer set - dark gold matt



JEE-O original shower mixer - brushed



JEE-O soho series - **RAW** 



JEE-O pure basin mixer high - brushed and dubai basin



JEE-O slimline series - structured black and dubai bath



JEE-O slimline bath mixer set - brushed and maya bath



JEE-O pure bath mixer, wall basin mixer - brushed and acanthus bath and annelli basin



JEE-O pure bath mixer and wall basin mixer - brushed, maya bath and blue basin



JEE-O slimline series - structured black, rio bath and basins



JEE-O slimline basin high mixer and elaine basin



JEE-O pure bath mixer and wall basin mixer - brushed, dubai bath and basin





JEE-O soho series - black, amsterdam bath and annelli basin

A look that speaks for itself, JEE-O represents a personal, conscious choice in the modern interpretation of free time. Responding to an increasing need for self-de