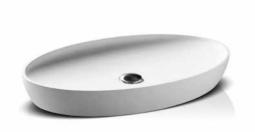

## JEE-O annelli basin

Freestanding basin made from DADOquartz. Available in white. NDE FR

(DADO quartz