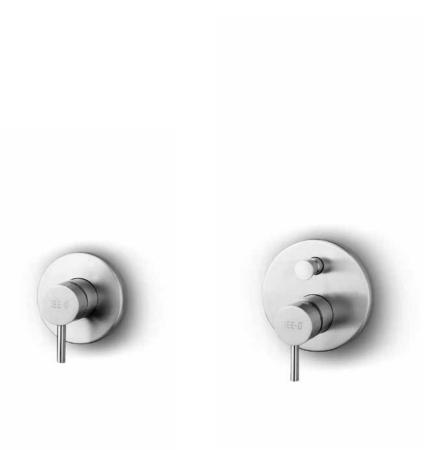

### **JEE-O slimline series**

bath mixer 02

basin mixer floor

basin mixer high

basin mixer

bidet

wall basin mixer

spout long

spout

spout short

mixer 01 small

mixer 01

mixer 02

body jet

Freestanding shower mixers and bath mixer. Available in brushed or polished stainless steel.