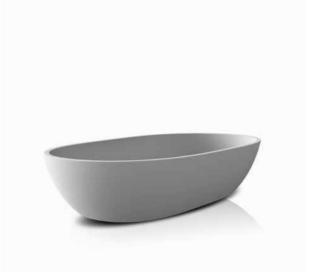

#### JEE-O moloko series

Freestanding basin and bath made from DADOquartz. Available in white.

#### **JEE-O** elaine series

DADO USA AR WARA

Freestanding bath made from DADOquartz. Available in white.