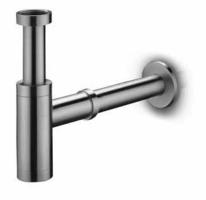

## **JEE-O** accessories

siphon

angle valve

shower holder

basin high

basin

Freestanding basins and bath made from DADOquartz. Available in white and with spray painted matt outside.

basin high