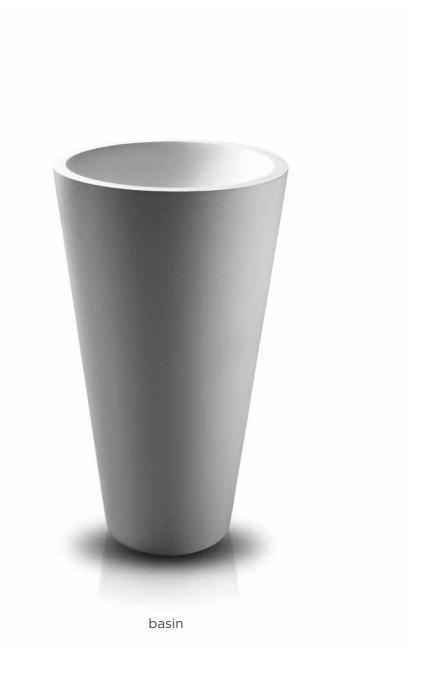

## **JEE-O** accessories

siphon

angle valve

shower holder

basin high

basin

Freestanding basins and bath made from DADOquartz. Available in white and with spray painted matt outside.

basin high