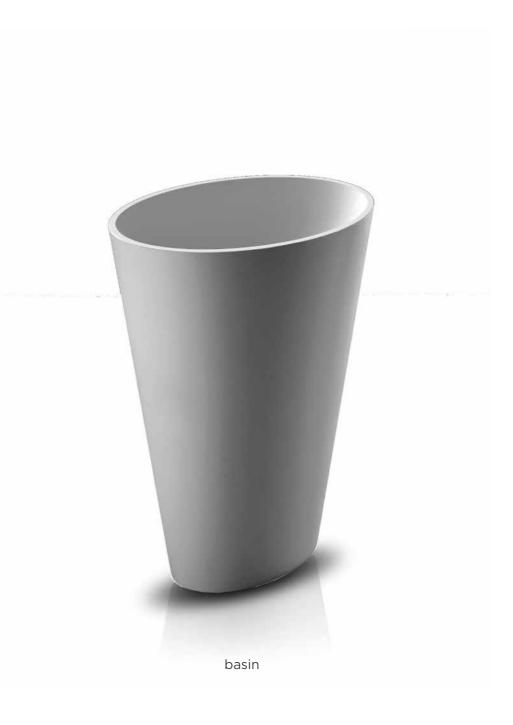

## **JEE-O** accessories

siphon

angle valve

shower holder

basin high

basin

Freestanding basins and bath made from DADOquartz. Available in white and with spray painted matt outside.

basin high