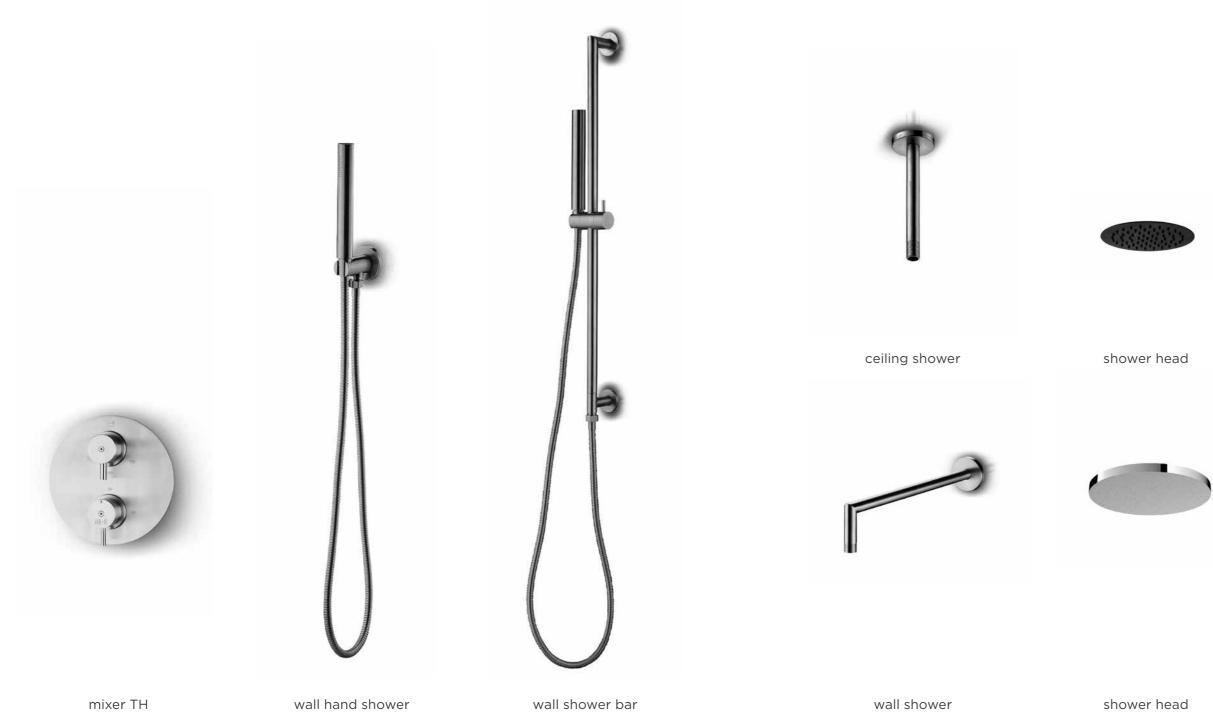

# **JEE-O** collection

Freestanding shower and bath mixer, wall shower mixer, wall and top mounted basin mixers. Available in brushed stainless steel.

JEE-O flow series by Brian Sironi

bath mixer

basin mixer floor

basin mixer high

basin mixer low

wall basin mixer

wall basin mixer towel bar

Freestanding showers and bath mixer, wall and top mounted basin mixers and accessories. Available in brushed (**RAW**) or coated stainless steel.