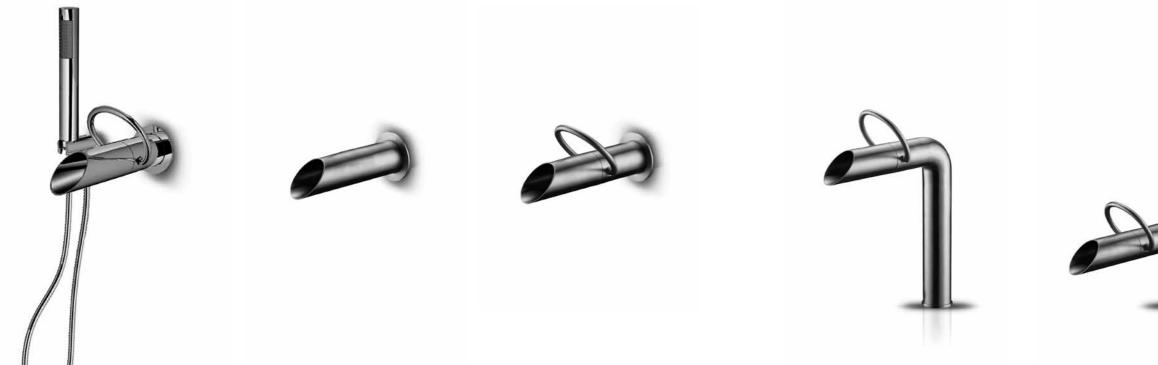

# **JEE-O original series**

Freestanding shower mixers. Available in brushed or polished stainless steel.