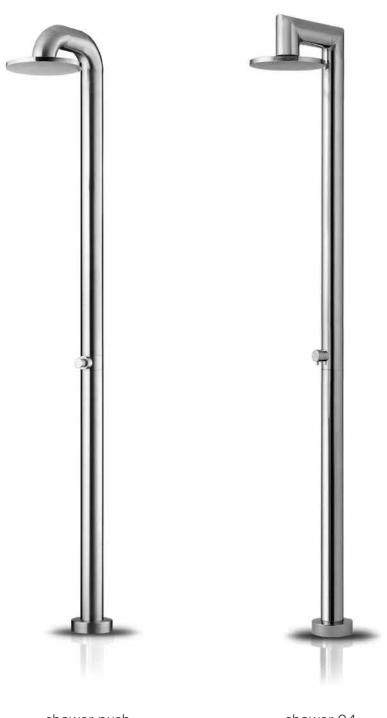

### **JEE-O** fatline series

shower push

shower 04

Make your JEE-O mini-wellness experience complete with the different JEE-O accessories. Available in stainless steel brushed, polished, hammercoated, powdercoated or structured black.