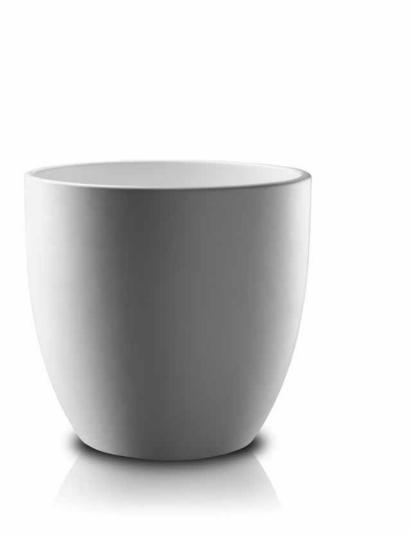

## **JEE-O** accessories

siphon

angle valve

shower holder

basin high

basin

Freestanding basins and bath made from DADOquartz. Available in white and with spray painted matt outside.

basin high

basin

basin low

Freestanding basins and bath made from DADOquartz. Available in white and with spray painted matt outside.

JEE-O soho series by Grand & Johnson

Freestanding basin and bath made from DADOquartz. Available in white and with spray painted matt outside.