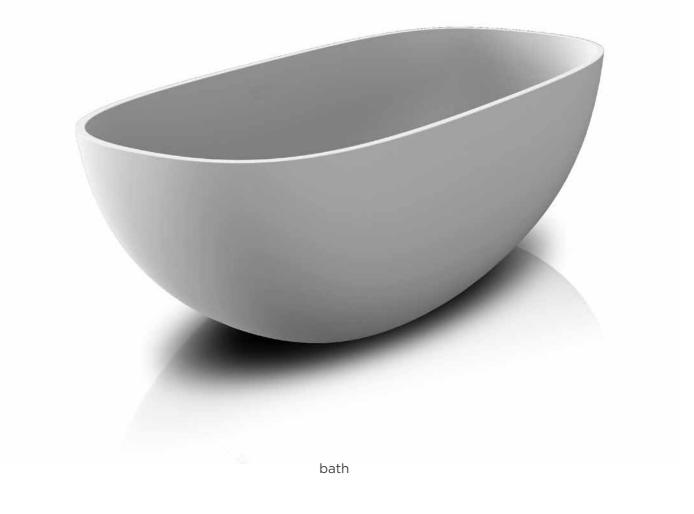

#### **JEE-O rio series**

84

Freestanding basin and bath made from DADOquartz. Available in white.

# JEE-O maya series

Freestanding basin and bath made from DADOquartz. Available in white.