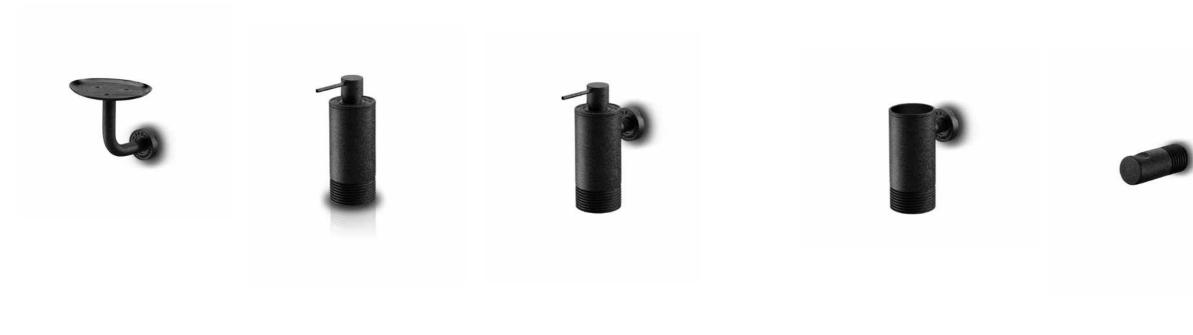

wall bracket

basin plug

## **JEE-O** accessories

siphon

angle valve

shower holder

basin high

basin

Freestanding basins and bath made from DADOquartz. Available in white and with spray painted matt outside.

basin high