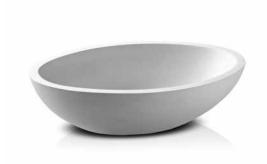

## **JEE-O** accessories

siphon

angle valve

shower holder

basin high

basin

Freestanding basins and bath made from DADOquartz. Available in white and with spray painted matt outside.

basin high

basin

basin low

Freestanding basins and bath made from DADOquartz. Available in white and with spray painted matt outside.

JEE-O soho series by Grand & Johnson

Freestanding basin and bath made from DADOquartz. Available in white and with spray painted matt outside.

#### JEE-O amsterdam series

Freestanding basin and bath made from DADOquartz. Available in white and with spray painted matt outside.

## **JEE-O dubai series**

80

bath

Freestanding basin and bath made from DADOquartz. Available in white and with spray painted matt outside.

#### **JEE-O** london series

bath

basin large

basin small

Freestanding basins and bath made from DADOquartz. Available in white and with spray painted matt outside.