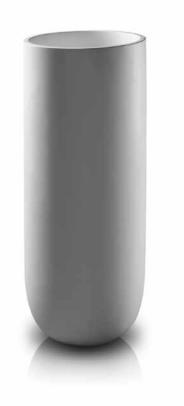

## **JEE-O** accessories

siphon

angle valve

shower holder

basin high

basin

Freestanding basins and bath made from DADOquartz. Available in white and with spray painted matt outside.

basin high

basin

basin low

Freestanding basins and bath made from DADOquartz. Available in white and with spray painted matt outside.

JEE-O soho series by Grand & Johnson

Freestanding basin and bath made from DADOquartz. Available in white and with spray painted matt outside.