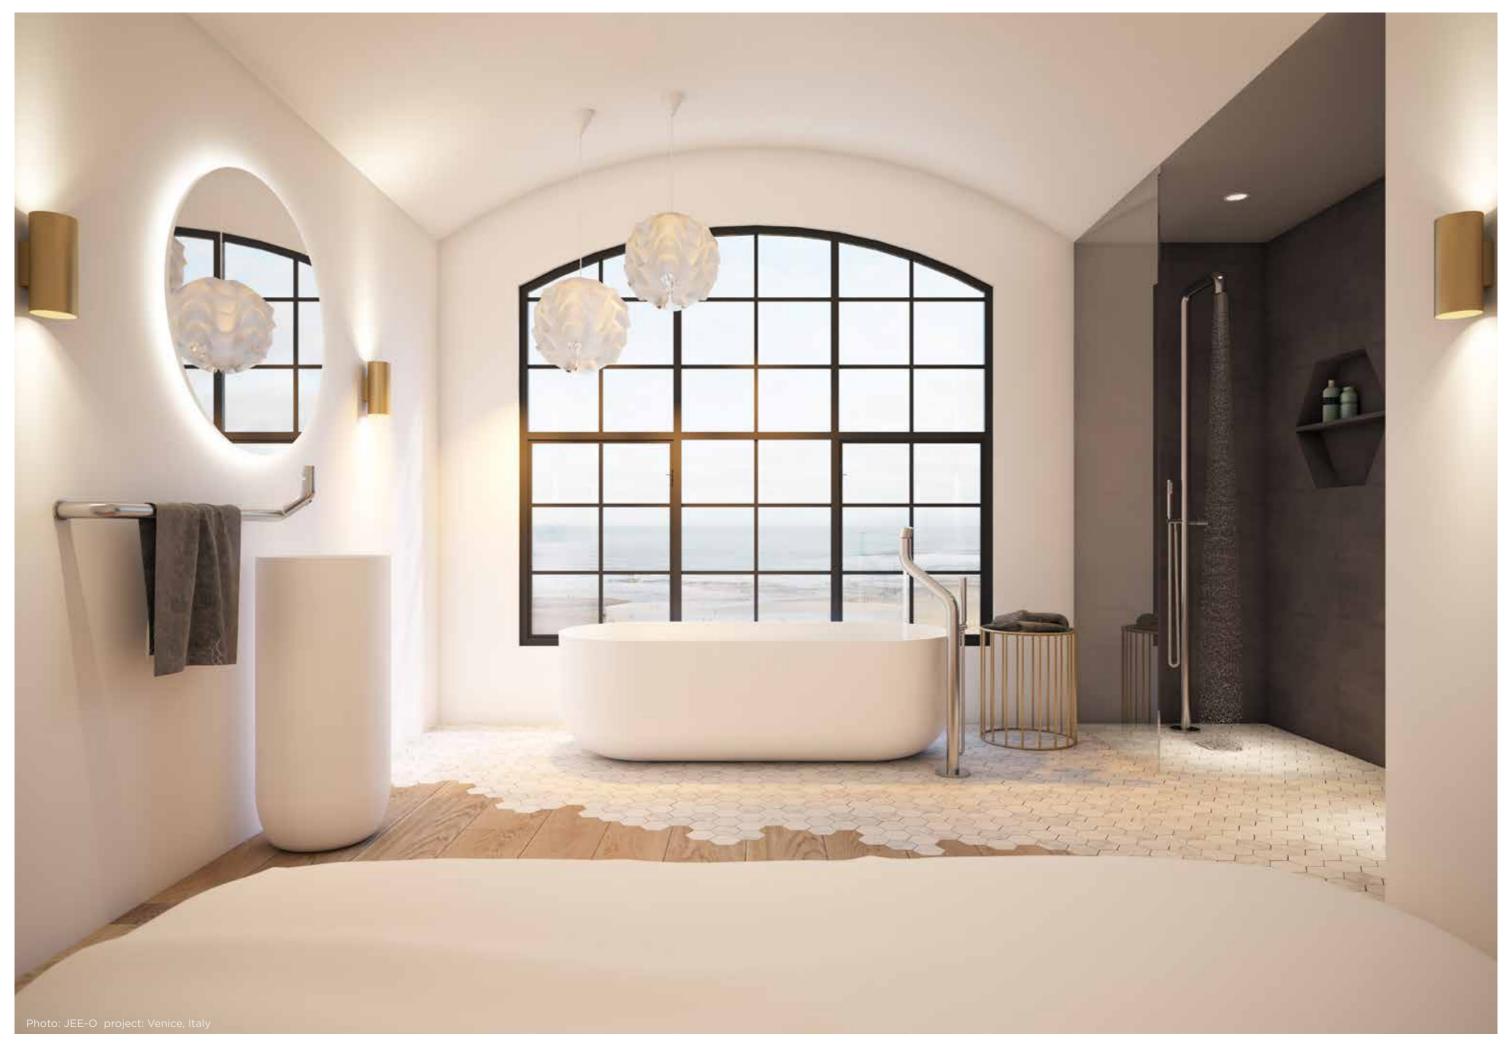

istinctive in its simplicity.

Pure aesthetic enjoyment ... let us energise you!

# **JEE-O** inspiration



JEE-O soho series - black



JEE-O pure wall basin mixer set - dark gold matt



JEE-O original shower mixer - brushed



JEE-O soho series - **RAW** 



JEE-O pure basin mixer high - brushed and dubai basin



JEE-O slimline series - structured black and dubai bath



JEE-O slimline bath mixer set - brushed and maya bath



JEE-O pure bath mixer, wall basin mixer - brushed and acanthus bath and annelli basin



JEE-O pure bath mixer and wall basin mixer - brushed, maya bath and blue basin



JEE-O slimline series - structured black, rio bath and basins



JEE-O slimline basin high mixer and elaine basin



JEE-O pure bath mixer and wall basin mixer - brushed, dubai bath and basin





JEE-O soho series - black, amsterdam bath and annelli basin

A look that speaks for itself, JEE-O represents a personal, conscious choice in the modern interpretation of free time. Responding to an increasing need for self-development and more than distinctive in design.

# **JEE-O** collection



Freestanding shower and bath mixer, wall shower mixer, wall and top mounted basin mixers. Available in brushed stainless steel.

JEE-O flow series by Brian Sironi



bath mixer



basin mixer floor

basin mixer high

basin mixer low

wall basin mixer

wall basin mixer towel bar



Freestanding showers and bath mixer, wall and top mounted basin mixers and accessories. Available in brushed (**RAW**) or coated stainless steel.



# JEE-O soho series by Grand & Johnson

40



basin/kitchen mixer