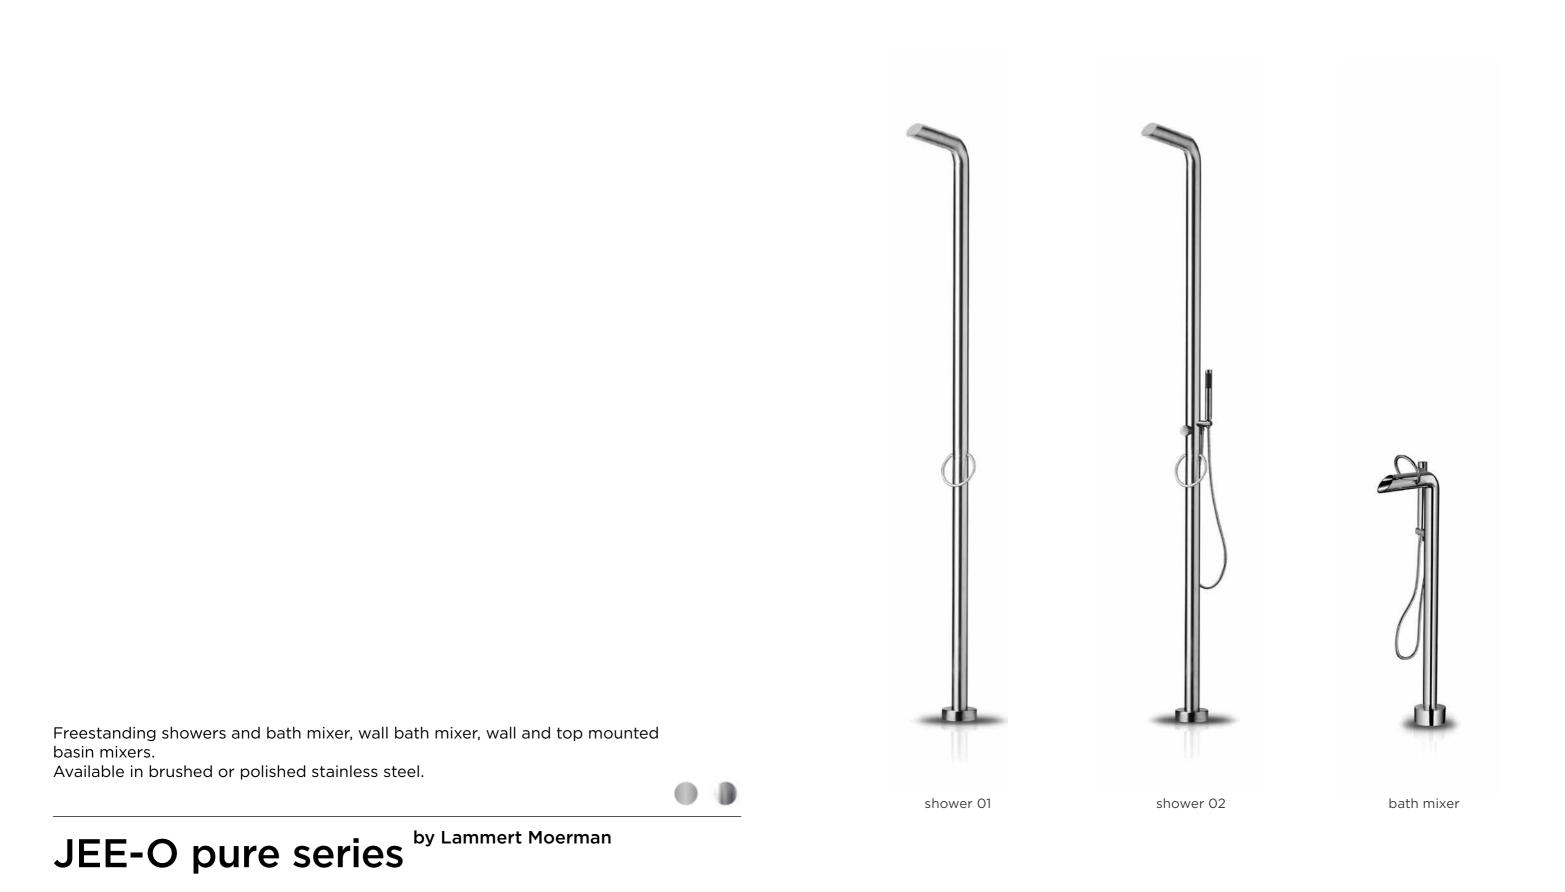

# **JEE-O** collection

Freestanding shower and bath mixer, wall shower mixer, wall and top mounted basin mixers. Available in brushed stainless steel.

JEE-O flow series by Brian Sironi

bath mixer

basin mixer floor