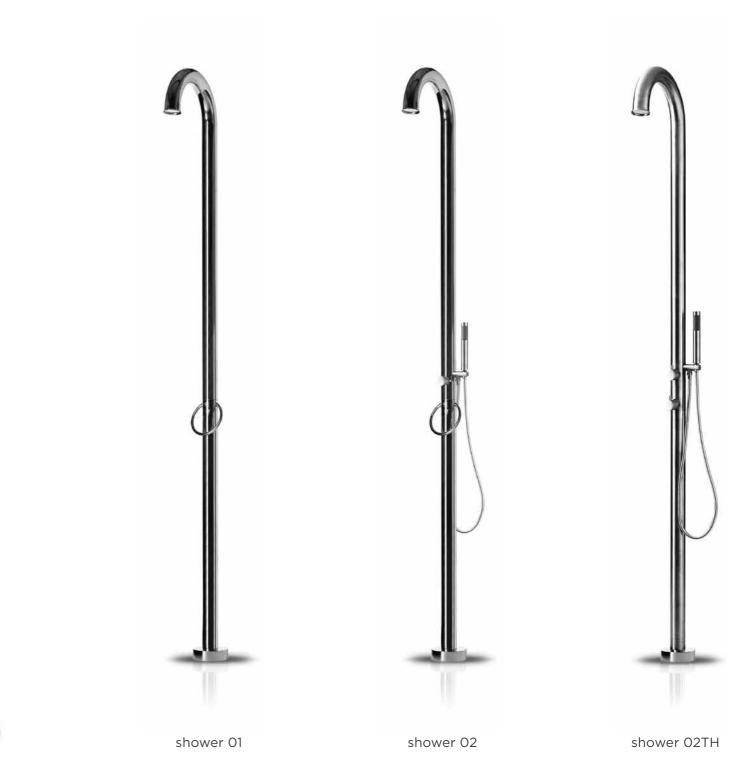

# **JEE-O original series**

Freestanding shower mixers. Available in brushed or polished stainless steel.

basin mixer high

basin mixer set

shower 01