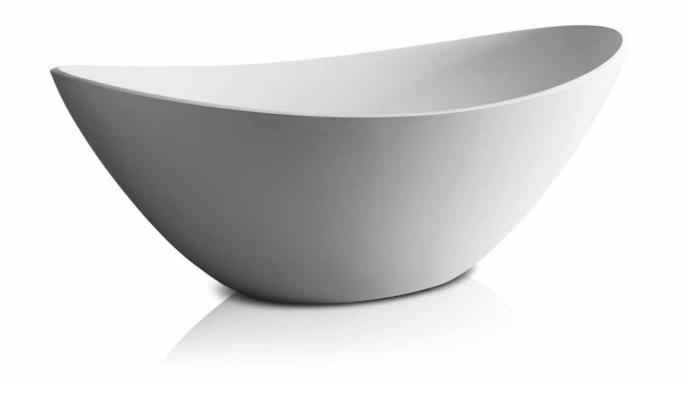

#### **JEE-O rio series**

84

Freestanding basin and bath made from DADOquartz. Available in white.