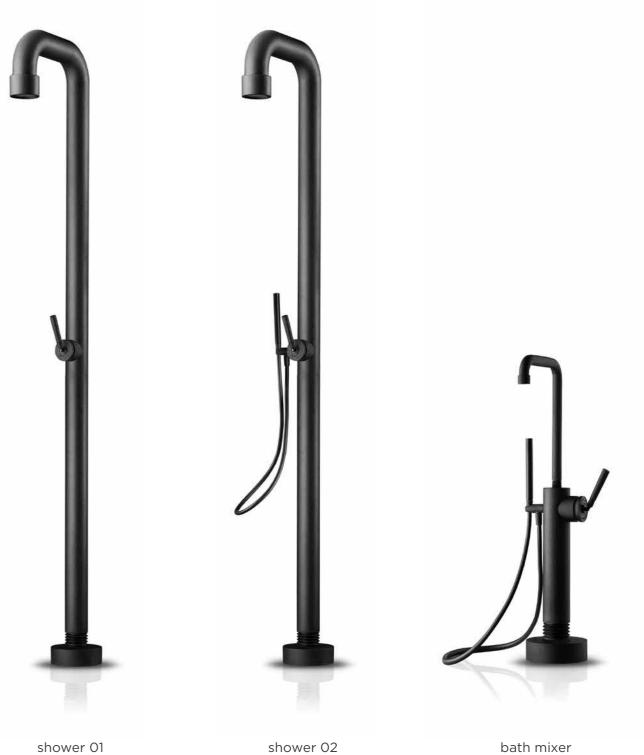

### **JEE-O** fatline series

shower push

shower 04

Make your JEE-O mini-wellness experience complete with the different JEE-O accessories. Available in stainless steel brushed, polished, hammercoated, powdercoated or structured black.