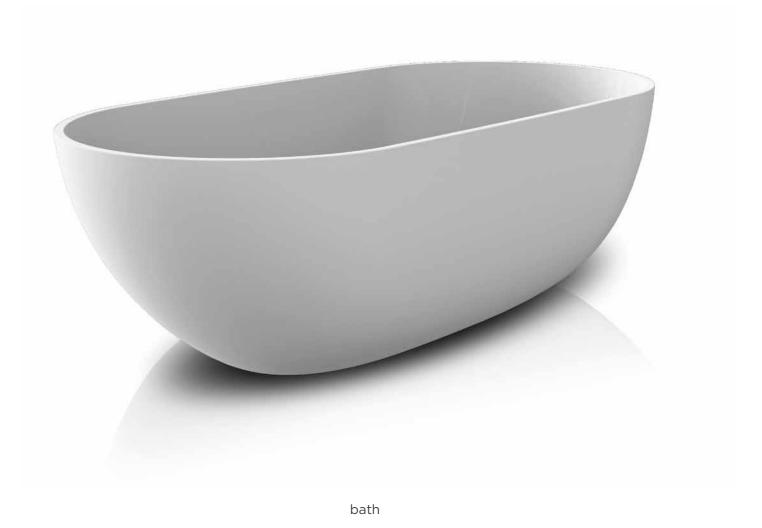

## **JEE-O dubai series**

80

bath

Freestanding basin and bath made from DADOquartz. Available in white and with spray painted matt outside.