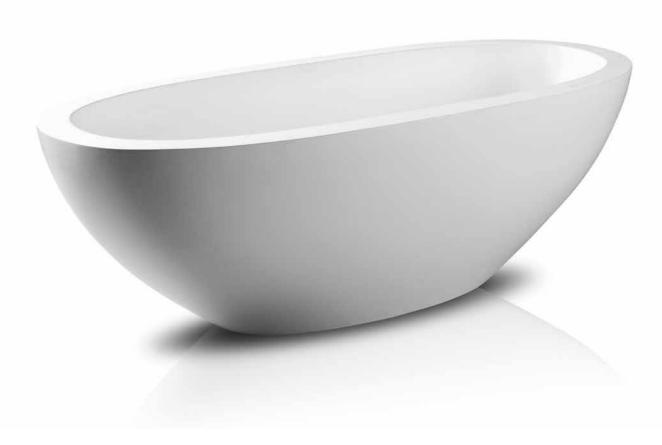

## **JEE-O dubai series**

80

bath

Freestanding basin and bath made from DADOquartz. Available in white and with spray painted matt outside.