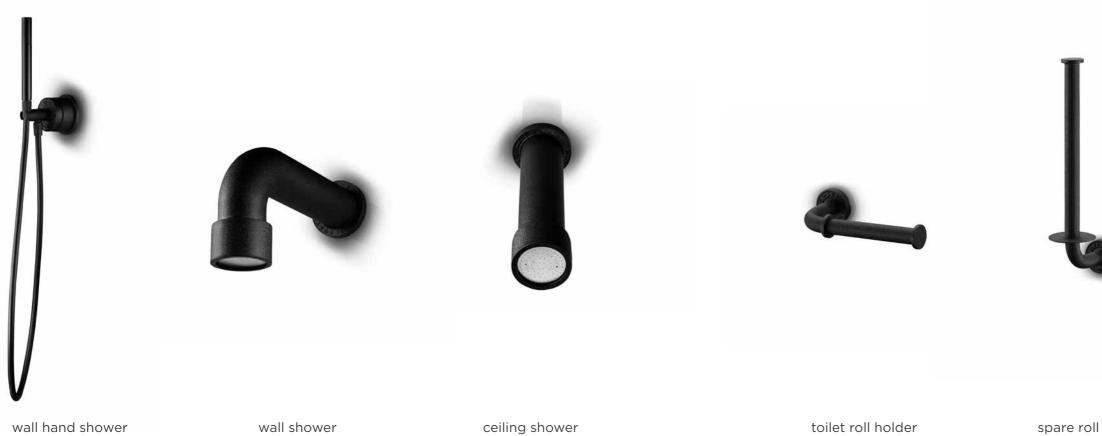

44

spare roll holder

toilet brush

soap dish

soap dispenser

wall soap dispenser

wall cup

robe hook

mirror

towel holder

shelf

towel rack

basin mixer low

wall bath mixer

spout

wall basin mixer