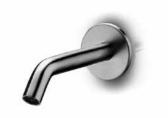

# **JEE-O original series**

Freestanding shower mixers. Available in brushed or polished stainless steel.