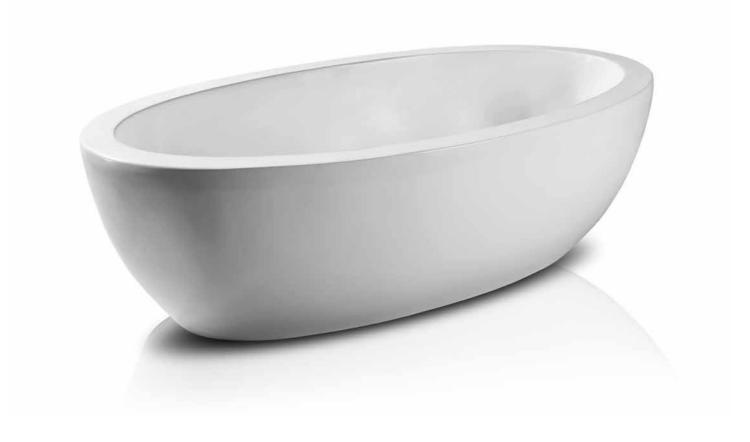

#### **JEE-O rio series**

84

Freestanding basin and bath made from DADOquartz. Available in white.