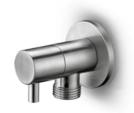

## **JEE-O** accessories

siphon

angle valve

shower holder

basin high

basin

Freestanding basins and bath made from DADOquartz. Available in white and with spray painted matt outside.

basin high