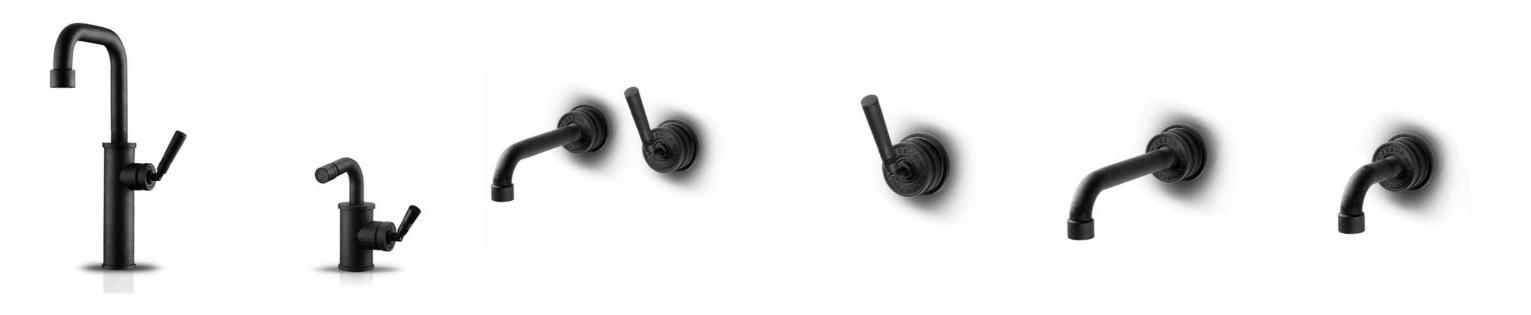

# JEE-O soho series by Grand & Johnson

40

basin/kitchen mixer

bidet

wall basin mixer

mixer

spout long

spout short