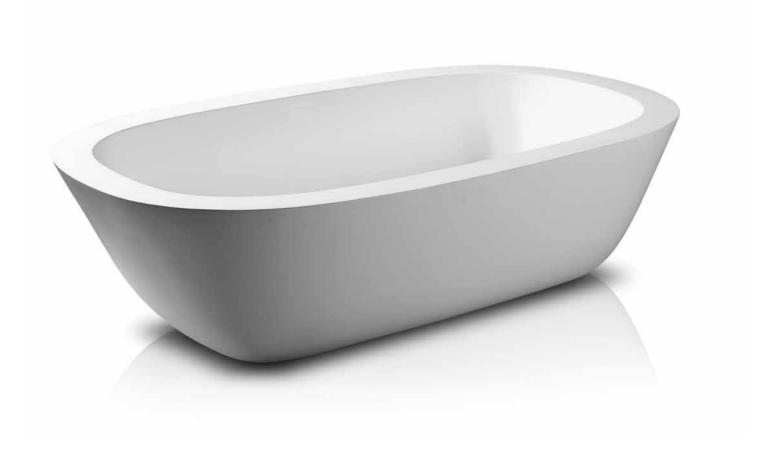

## **JEE-O dubai series**

80

bath

Freestanding basin and bath made from DADOquartz. Available in white and with spray painted matt outside.