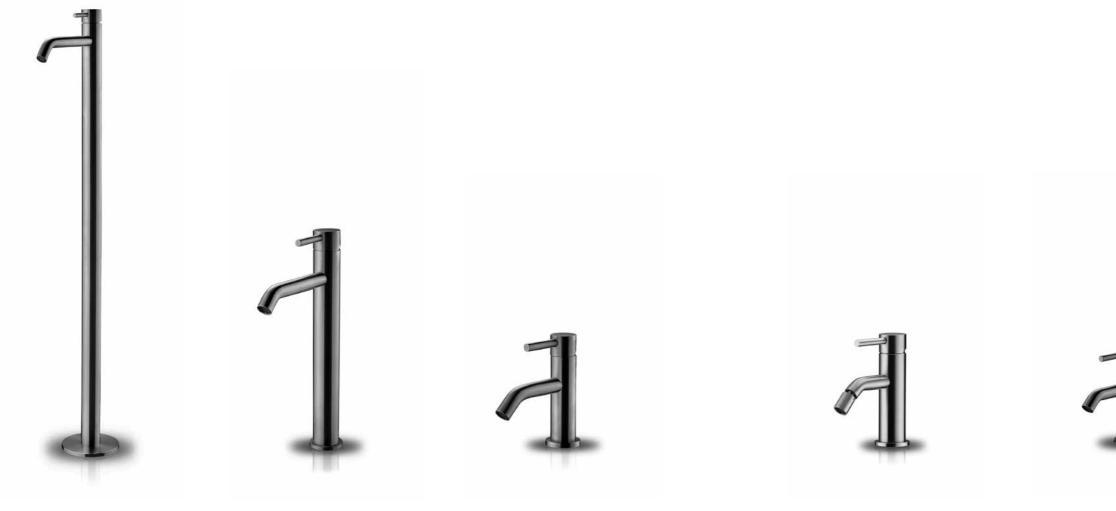

### **JEE-O slimline series**

bath mixer 02

basin mixer floor

basin mixer high

basin mixer

bidet

wall basin mixer

spout long

spout

spout short

mixer 01 small

mixer 01

mixer 02

body jet

Freestanding shower mixers and bath mixer. Available in brushed or polished stainless steel.