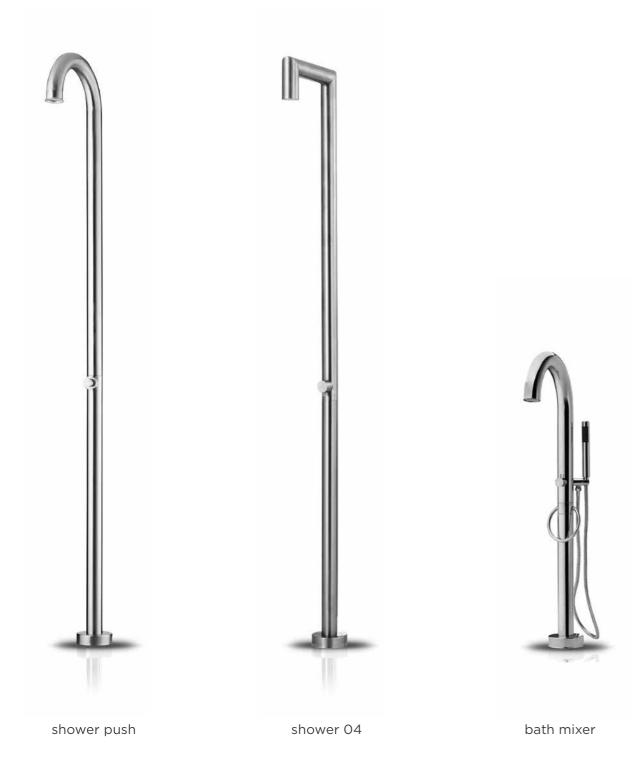

### **JEE-O** fatline series

shower push

shower 04

Make your JEE-O mini-wellness experience complete with the different JEE-O accessories. Available in stainless steel brushed, polished, hammercoated, powdercoated or structured black.

# **JEE-O** collection

Freestanding shower and bath mixer, wall shower mixer, wall and top mounted basin mixers. Available in brushed stainless steel.

JEE-O flow series by Brian Sironi

bath mixer

basin mixer floor