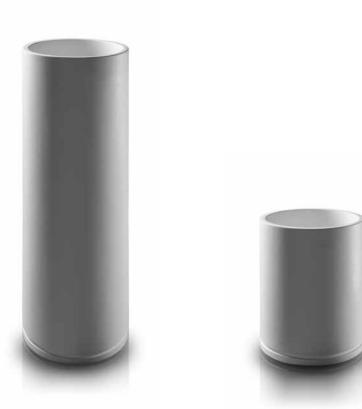

## **JEE-O** accessories

siphon

angle valve

shower holder

basin high

basin

Freestanding basins and bath made from DADOquartz. Available in white and with spray painted matt outside.

basin high

basin

basin low

Freestanding basins and bath made from DADOquartz. Available in white and with spray painted matt outside.

JEE-O soho series by Grand & Johnson

Freestanding basin and bath made from DADOquartz. Available in white and with spray painted matt outside.