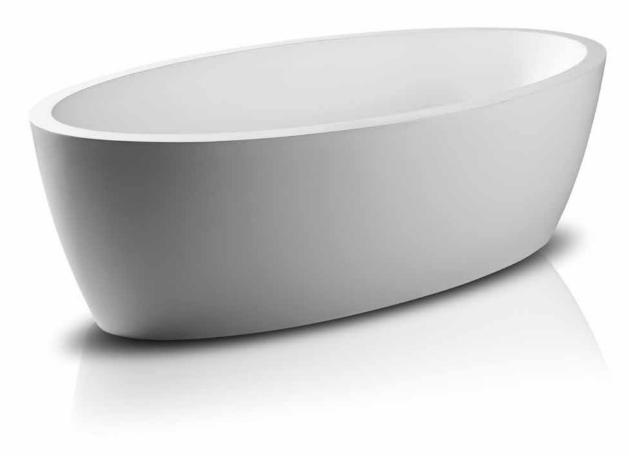

## **JEE-O** accessories

siphon

angle valve

shower holder

basin high

basin

Freestanding basins and bath made from DADOquartz. Available in white and with spray painted matt outside.

basin high

basin

basin low

Freestanding basins and bath made from DADOquartz. Available in white and with spray painted matt outside.

JEE-O soho series by Grand & Johnson

Freestanding basin and bath made from DADOquartz. Available in white and with spray painted matt outside.

#### JEE-O amsterdam series

Freestanding basin and bath made from DADOquartz. Available in white and with spray painted matt outside.

## **JEE-O dubai series**

80

bath

Freestanding basin and bath made from DADOquartz. Available in white and with spray painted matt outside.

#### **JEE-O** london series

bath

basin large

basin small

Freestanding basins and bath made from DADOquartz. Available in white and with spray painted matt outside.