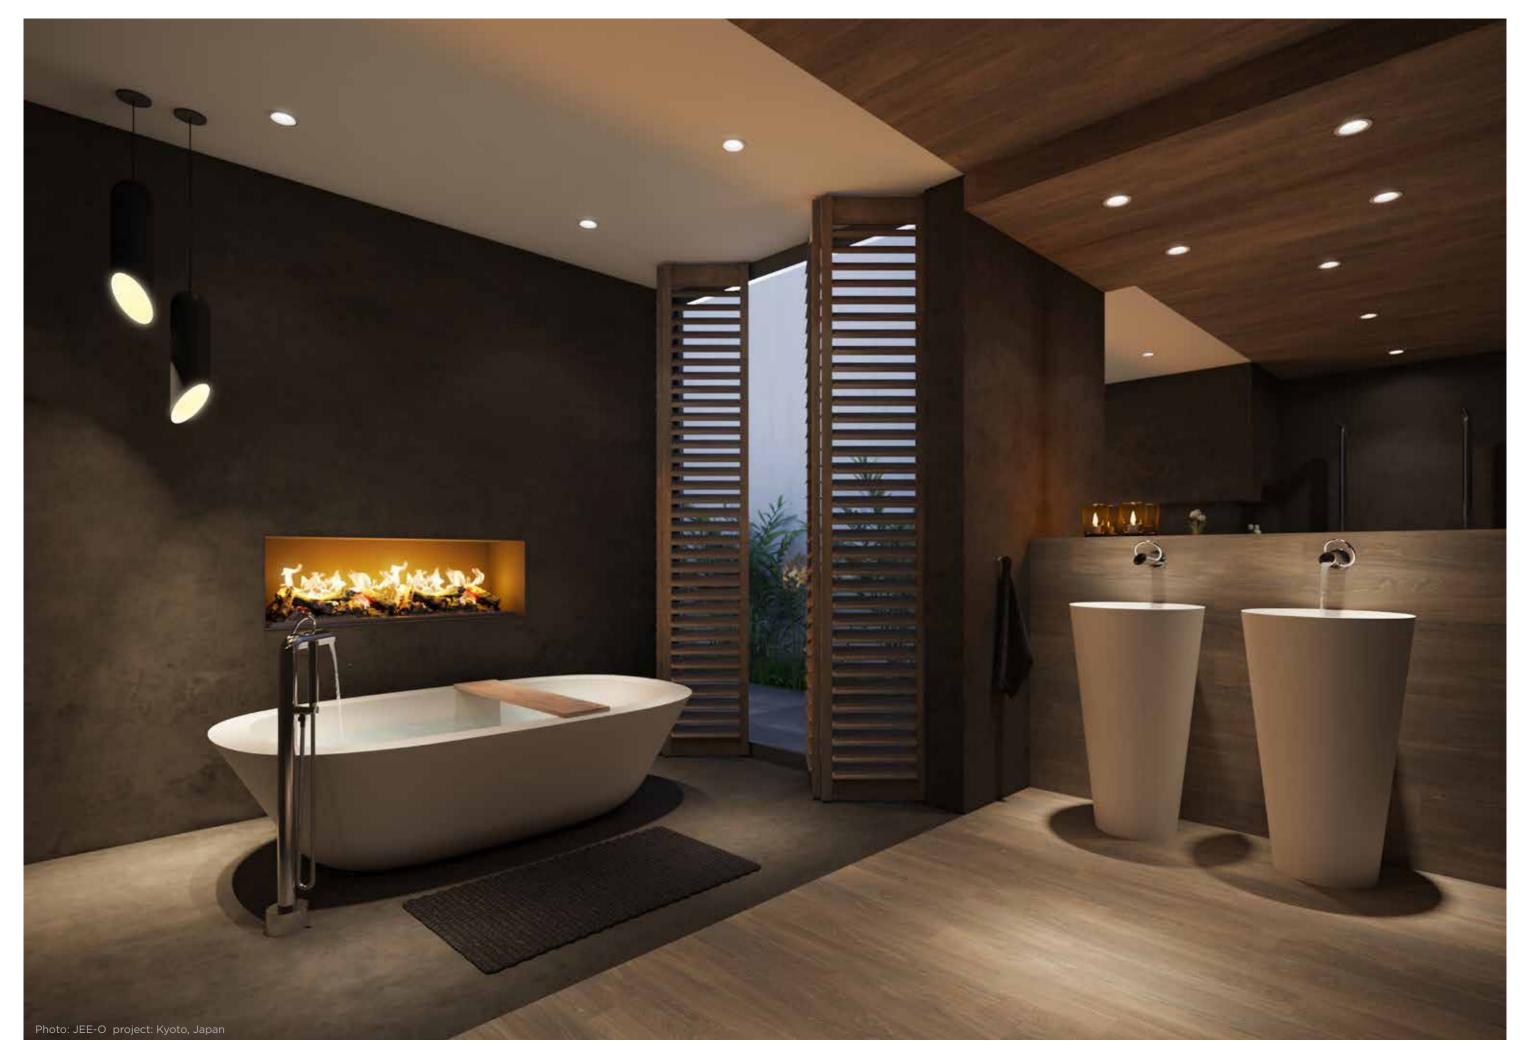

erience of showering and bathing in endless atmospheres. Lammert Moerman creates products with tranquillity, peace and space for body and mind, always in an ambiance of functional luxury.

# JEE-O unique bathrooms

JEE-O is refreshing and ambitious, exclusive and extrovert, tough and bold. All product lines are characterised by robust and powerful design, always distinctive in its simplicity.

Pure aesthetic enjoyment ... let us energise you!

# **JEE-O** inspiration



JEE-O soho series - black



JEE-O pure wall basin mixer set - dark gold matt



JEE-O original shower mixer - brushed



JEE-O soho series - **RAW** 



JEE-O pure basin mixer high - brushed and dubai basin



JEE-O slimline series - structured black and dubai bath



JEE-O slimline bath mixer set - brushed and maya bath



JEE-O pure bath mixer, wall basin mixer - brushed and acanthus bath and annelli basin



JEE-O pure bath mixer and wall basin mixer - brushed, maya bath and blue basin



JEE-O slimline series - structured black, rio bath and basins



JEE-O slimline basin high mixer and elaine basin



JEE-O pure bath mixer and wall basin mixer - brushed, dubai bath and basin





JEE-O soho series - black, amsterdam bath and annelli basin

A look that speaks for itself, JEE-O represents a personal, conscious choice in the modern interpretation of free time. Responding to an increasing need for self-development and more than distinctive in design.

# **JEE-O** collection



Freestanding shower and bath mixer, wall shower mixer, wall and top mounted basin mixers. Available in brushed stainless steel.

JE