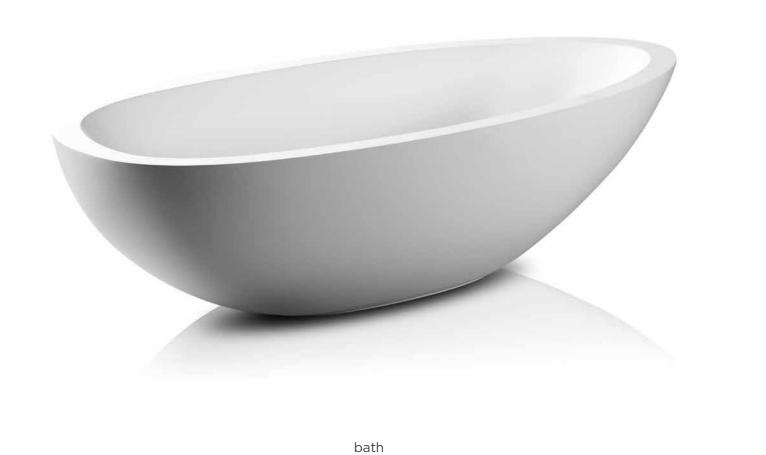

amsterdam series







Freestanding basin and bath made from DADOquartz. Available in white and with spray painted matt outside.



## **JEE-O dubai series**

80







bath

Freestanding basin and bath made from DADOquartz. Available in white and with spray painted matt outside.



#### **JEE-O** london series



bath



basin large

basin small



Freestanding basins and bath made from DADOquartz. Available in white and with spray painted matt outside.



#### **JEE-O rio series**

84





Freestanding basin and bath made from DADOquartz. Available in white.

# JEE-O maya series







Freestanding basin and bath made from DADOquartz. Available in white.

#### JEE-O moloko series







Freestanding basin and bath made from DADOquartz. Available in white.

#### **JEE-O** elaine series





DADO USA AR WARA

Freestanding bath made from DADOquartz. Available in white.

#### JEE-O acanthus bath



92



Freestanding bath made from DADOquartz. Available in white. DE F

(DADO quartz

# JEE-O angela bath



Freestanding basin made from DADOquartz. Available in white. NDE FR

(DADO quartz

## JEE-O annelli basin



Freestanding basin made from DADOquartz. Available in white. NDE FR

(DADO quartz

# JEE-O mango basin



Freestanding basin made from DADOquartz. Available in white.



#### JEE-O blue basin

designed by Egoista for hotel Blue Nijmegen

basin

| Hotel MANNA Nijmegen       | Nijmegen,             |
|----------------------------|-----------------------|
| Finest Playa Mujeres       | Quintana R            |
| Sauna Devarana             | Den Bosch             |
| Kura