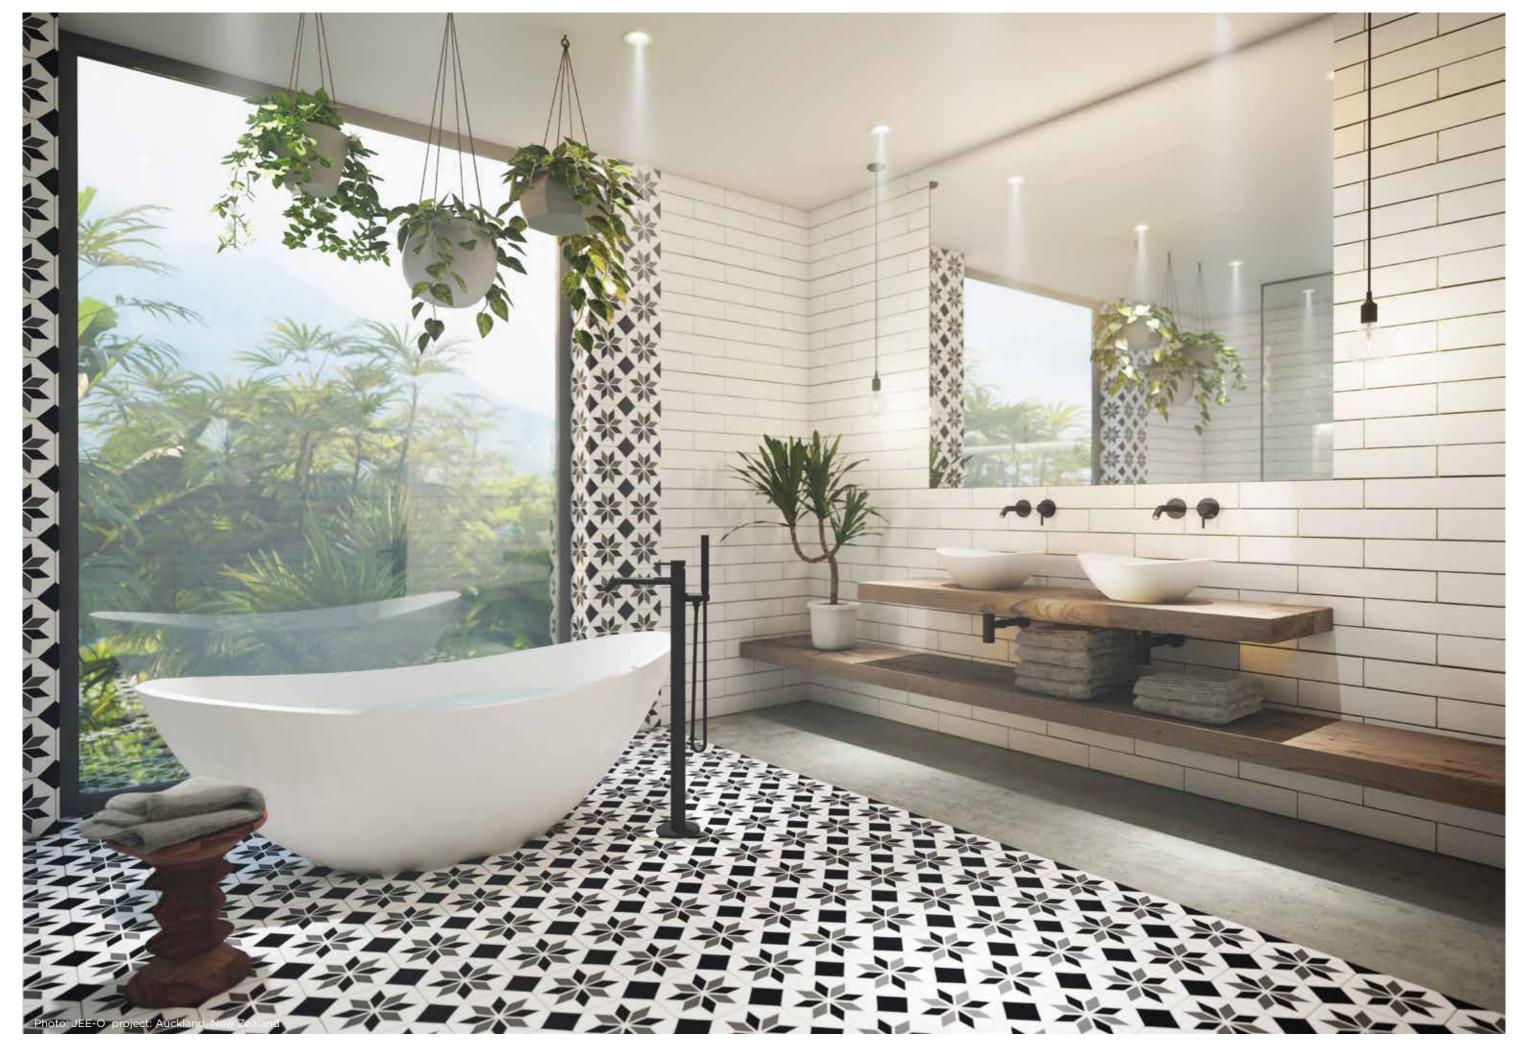

nctional luxury.

# JEE-O unique bathrooms

JEE-O is refreshing and ambitious, exclusive and extrovert, tough and bold. All product lines are characterised by robust and powerful design, always distinctive in its simplicity.

Pure aesthetic enjoyment ... let us energise you!

# **JEE-O** inspiration



JEE-O soho series - black



JEE-O pure wall basin mixer set - dark gold matt



JEE-O original shower mixer - brushed



JEE-O soho series - **RAW** 



JEE-O pure basin mixer high - brushed and dubai basin



JEE-O slimline series - structured black and dubai bath



JEE-O slimline bath mixer set - brushed and maya bath



JEE-O pure bath mixer, wall basin mixer - brushed and acanthus bath and annelli basin



JEE-O pure bath mixer and wall basin mixer - brushed, maya bath and blue basin



JEE-O slimline series - structured black, rio bath and basins



JEE-O slimline basin high mixer and elaine basin



JEE-O pure bath mixer and wall basin mixer - brushed, dubai bath and basin





JEE-O soho series - black, amsterdam bath and annelli basin

A look that speaks for itself, JEE-O represents a personal, conscious choice in the modern interpretation of free time. Responding to an increasing need for self-development and more than distinctive in design.

# **JEE-O** collection



Freestanding shower and bath mixer, wall shower mixer, wall and top mounted basin mixers. Available in brushed stainless steel.

JEE-O flow series by Brian Sironi



bath mixer



basin mixer floor

basin mixer high

basin mixer low

wall basin mixer

wall basin mixer towel bar



Freestanding showers