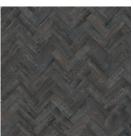

**Featured Oak**Neutral, soft features in a versatile Oak.

Royal Oak
Bold, caramel Oak
tones with delicate
knot features revive a
historical feel.

**Blackened Spa Wood**Exciting style in twists of stained deep browns and blues create an artisan feel.