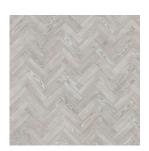

### **Available with Barnwood emboss**

**White Ash**Soft, chalky grains, in pale whitened Ash make for stylish pattern.

Nordic Oak
Rustic texture and grey
tones marry well for a
contemporary look.

**Sun Bleached Oak**Weather-worn, warm grey wood tones gives a subtle distressed style.