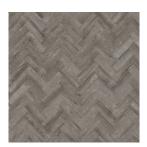

### **Available with Tick emboss**

Pale Ash
Soft, pale shaded Ash
grains add contemporary
style to Parquet.

Noble Oak
The large Parquet covers
a volumous spaces in
elegant greyed grain

**Black Walnut**Rich and warm, small-scale luxury, a classic walnut wood.