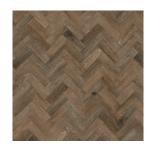

### **Available with Barnwood emboss**

**White Ash**Soft, chalky grains, in pale whitened Ash make for stylish pattern.

Nordic Oak
Rustic texture and grey
tones marry well for a
contemporary look.

**Sun Bleached Oak**Weather-worn, warm grey wood tones gives a subtle distressed style.

Coastal Pine
Greyed-off, varied grains
and tones add to a
weathered herringbone.

Honey Oak
Warm mid toned wood
with golden highlights
makes for a homely
modern pattern.

**Traditional Oak**Classic beauty, maturity and weight creates a decorative floor.