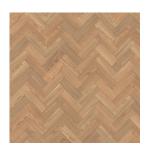

Coastal Pine
Greyed-off, varied grains
and tones add to a
weathered herringbone.

Honey Oak
Warm mid toned wood
with golden highlights
makes for a homely
modern pattern.

**Traditional Oak**Classic beauty, maturity and weight creates a decorative floor.