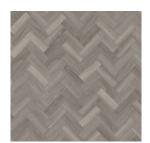

Coastal Pine
Greyed-off, varied grains
and tones add to a
weathered herringbone.

Honey Oak
Warm mid toned wood
with golden highlights
makes for a homely
modern pattern.

**Traditional Oak**Classic beauty, maturity and weight creates a decorative floor.