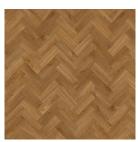

Coastal Pine
Greyed-off, varied grains
and tones add to a
weathered herringbone.

Honey Oak
Warm mid toned wood
with golden highlights
makes for a homely
modern pattern.

**Traditional Oak**Classic beauty, maturity and weight creates a decorative floor.

**Featured Oak**Neutral, soft features in a versatile Oak.

Royal Oak
Bold, caramel Oak
tones with delicate
knot features revive a
historical feel.

**Blackened Spa Wood**Exciting style in twists of stained deep browns and blues create an artisan feel.