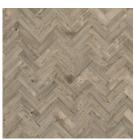

### **Available with Barnwood emboss**

**White Ash**Soft, chalky grains, in pale whitened Ash make for stylish pattern.

Nordic Oak
Rustic texture and grey
tones marry well for a
contemporary look.

**Sun Bleached Oak**Weather-worn, warm grey wood tones gives a subtle distressed style.

Coastal Pine
Greyed-off, varied grains
and tones add to a
weathered herringbone.

Honey Oak
Warm mid toned wood
with golden highlights
makes for a homely
modern pattern.

**Traditional Oak**Classic beauty, maturity and weight creates a decorative floor.