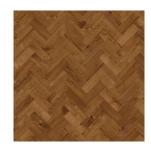

**Featured Oak**Neutral, soft features in a versatile Oak.

Royal Oak
Bold, caramel Oak
tones with delicate
knot features revive a
historical feel.

**Blackened Spa Wood**Exciting style in twists of stained deep browns and blues create an artisan feel.