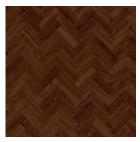

**Featured Oak**Neutral, soft features in a versatile Oak.

Royal Oak
Bold, caramel Oak
tones with delicate
knot features revive a
historical feel.

**Blackened Spa Wood**Exciting style in twists of stained deep browns and blues create an artisan feel.

### **Available with Tick emboss**

Pale Ash
Soft, pale shaded Ash
grains add contemporary
style to Parquet.

Noble Oak
The large Parquet covers
a volumous spaces in
elegant greyed grain

**Black Walnut**Rich and warm, small-scale luxury, a classic walnut wood.