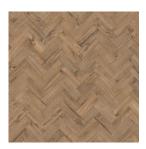

Coastal Pine
Greyed-off, varied grains
and tones add to a
weathered herringbone.

Honey Oak
Warm mid toned wood
with golden highlights
makes for a homely
modern pattern.

**Traditional Oak**Classic beauty, maturity and weight creates a decorative floor.