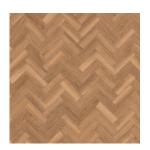

Coastal Pine
Greyed-off, varied grains
and tones add to a
weathered herringbone.

Honey Oak
Warm mid toned wood
with golden highlights
makes for a homely
modern pattern.

**Traditional Oak**Classic beauty, maturity and weight creates a decorative floor.

**Featured Oak**Neutral, soft features in a versatile Oak.

Royal Oak
Bold, caramel Oak
tones with delicate
knot features revive a
historical feel.

**Blackened Spa Wood**Exciting style in twists of stained deep browns and blues create an artisan feel.